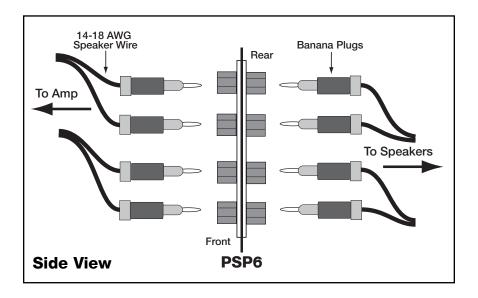

## **Connections**

Use high-quality speaker cables to connect the binding posts on the front panel of the PSP6 to the speaker terminals on the system's amplifier(s). Make sure that proper +/- polarity is maintained! Connect in-wall speaker wire runs to the binding posts on the rear of the PSP6.

**Note:** ELAN recommends the use of our **BJACK** banana plugs for quick, sure connection of all speakers!